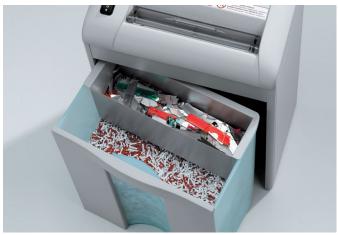

# Compact deskside shredders with a second shredding head for CDs/DVDs

Two separate feed openings with separate shredding heads for paper and for CDs/DVDs. Two integrated shred containers for easy waste separation. Photo cell controlled automatic start and stop. Multifunction switch for stand-by / stop (off) / reverse. Pilot light. Transparent safety flap in the feed opening for paper as additional safety element. High-quality, paper clip proof cutting shafts from special hardened steel with lifetime guarantee. Quiet, powerful and energy-efficient 150 Watt single phase motor. Double motor protection. Fully closed gear box housing and durable gears. High-quality wooden cabinet. Removable bin for paper shreds (20 litres volume) made from impact-resistant plastic with large window showing fill level. Separate bin for CDs/DVDs or credit cards (3 litres volume). Magnetic proximity switch for automatic stop if the shred bins are removed from the cabinet (cross cut). Feed opening: 220 mm (paper). Power connection: 230 V /50 Hz / 1~ (other voltages available). Dimensions (H x W x D): 537 x 345 x 220 mm, Weight: 12.5 kg / 13.0 kg (cross cut).

**REMOVABLE SHRED BIN** Shred bin with large window showing fill level and collection tray for CDs/DVDs. Magnetic switch stops shredder if bin is removed.