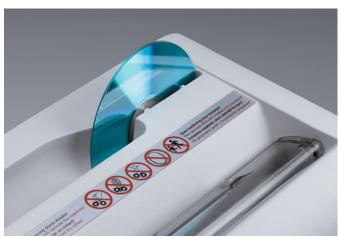

**SECOND CUTTING HEAD** Separate feeding slot for the disposal of CDs and DVDs with a second cutting head. Photo cell for automatic start and stop.

**MULTIFUNCTION SWITCH** Easy operation is guaranteed with the three-position rocker switch for stand-by / stop (off) / reverse.