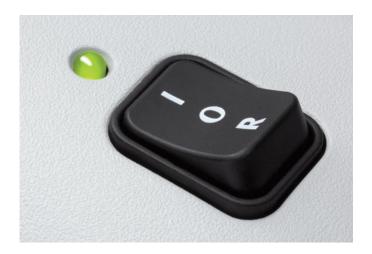

**SECOND CUTTING HEAD** Separate feeding slot for the disposal of CDs and DVDs with a second cutting head. Photo cell for automatic start and stop.

**MULTIFUNCTION SWITCH** Easy operation is guaranteed with the three-position rocker switch for stand-by / stop (off) / reverse.