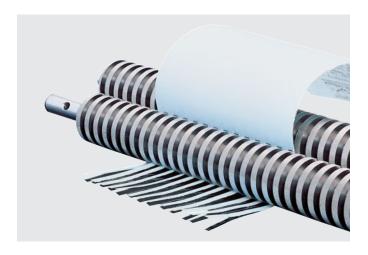

### Features

**SOLID STEEL CUTTING SHAFTS** Robust and durable: high-quality paper clip proof cutting shafts from special hardened steel. Lifetime guarantee on the solid steel cutting shafts under conditions of fair wear and tear.