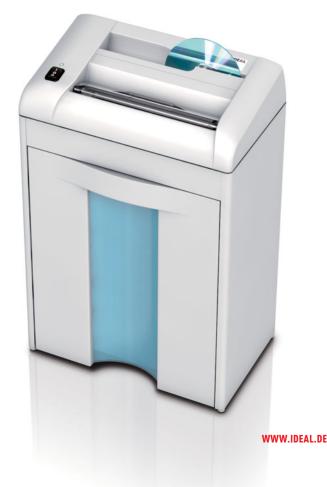

## **IDEAL 2270**

# Compact deskside shredders with a second shredding head for CDs/DVDs

Two separate feed openings with separate shredding heads for paper and for CDs/DVDs. Two integrated shred containers for easy waste separation. Photo cell controlled automatic start and stop. Multifunction switch for stand-by / stop (off) / reverse. Pilot light. Transparent safety flap in the feed opening for paper as additional safety element. High-quality, paper clip proof cutting shafts from special hardened steel with lifetime guarantee. Quiet, powerful and energy-efficient 150 Watt single phase motor. Double motor protection. Fully closed gear box housing and durable gears. High-quality wooden cabinet. Removable bin for paper shreds (20 litres volume) made from impact-resistant plastic with large window showing fill level. Separate bin for CDs/DVDs or credit cards (3 litres volume). Magnetic proximity switch for automatic stop if the shred bins are removed from the cabinet (cross cut). Feed opening: 220 mm (paper). Power connection: 230 V /50 Hz / 1~ (other voltages available). Dimensions (H x W x D): 537 x 345 x 220 mm, Weight: 12.5 kg / 13.0 kg (cross cut).